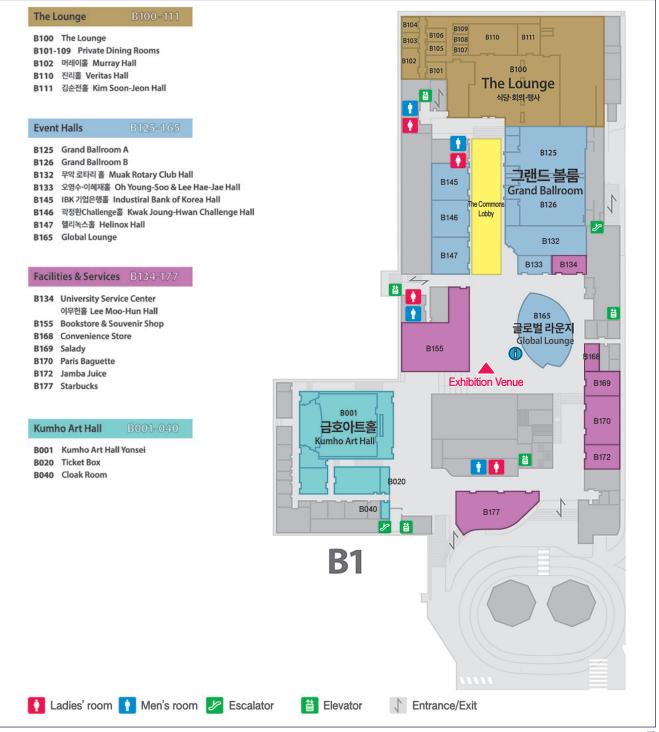

| November 1 (Fri), 2024 to March 10 (Mon), 2025                 |
| Payment of Registration Fee and<br>Ancillary Services Charges | By March 20 (Thu), 2025 following booth application submission |
| Booth Construction (plan)                                     | 09:00 - 16:00 April 23 (Wed), 2025                             |
| Booth Installation (plan)                                     | 16:00 - 20:00 April 23 (Wed), 2025                             |
| Exhibition Floor Operation                                    | 12:00 April 24 (Thu) - 17:00 April 29 (Tue), 2025              |
| Dismantling and Removal                                       | 17:00 - 20:00 April 29 (Tue), 2025                             |

#### Exhibition Venue: The Commons (Baekyang Nuri)





## Guide to Advertising in the Program Book

#### Booklet Advertising

| Interior Pages           | Location       | Amount            |
|--------------------------|----------------|-------------------|
|                          | Interior Pages | \$1,150/ per page |
| RECOMB 2025 Program Book | Covers 2, 3    | \$2,310/ per page |
|                          | Cover 4        | \$2,690/ per page |

#### Online Advertising

| Advertising    | Advertising Method               | Amount           |
|----------------|----------------------------------|------------------|
| Website banner | Display on<br>conference website | \$620/ per month |

#### Other Advertising Opportunities

| Advertising                    | Advertising Method               | Amount               |
|-----------------