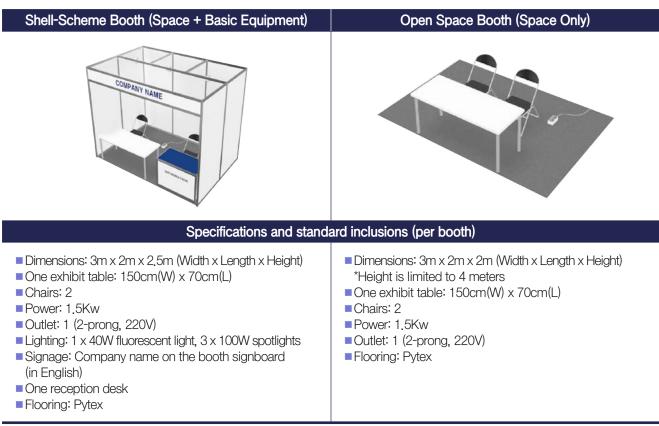

#### Booth Application Fee

| Category  | Shell-Scheme Booth | Open Space Booth |
|-----------|--------------------|------------------|
| Amount    | USD                | USD              |
| per booth | \$3,200            | \$2,800          |

#### Booth Setup Specifications

\* Please note: You are required to prepare your own tablecloth and power strips. Additionally, during booth setup, the allocated space must not extend into the aisles.